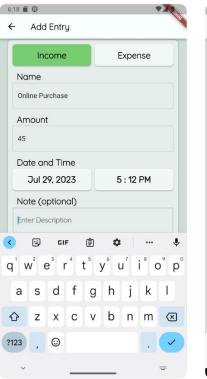

### **Easy Tracker**

#### Helps keep track of finances

Income and expenses
Simple interface