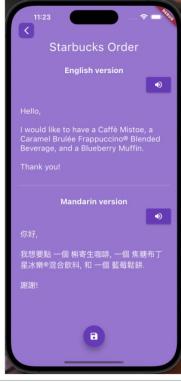

### **Order Simulator**

# Helps people order at cafes and fast-food restaurants

Generates order

Shows translation