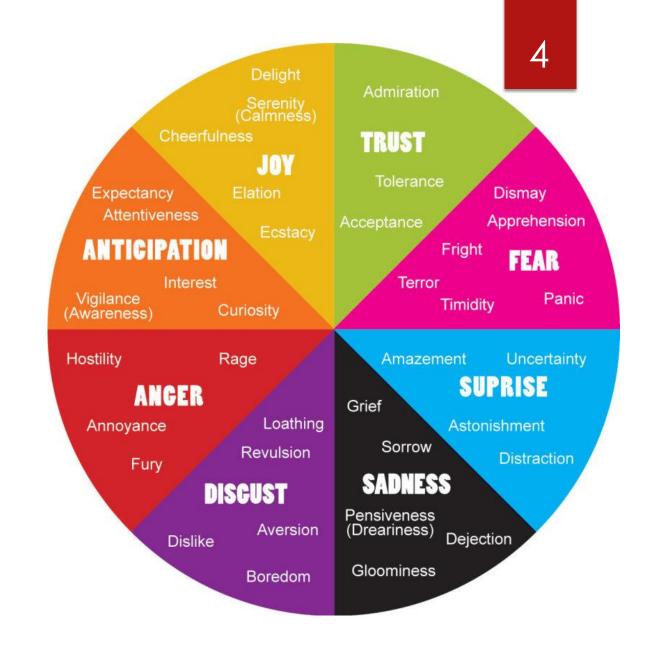

### Human Emotion Dynamics

- ► Human emotion dynamics includes identifying and interpreting human emotions
- ► People vary significantly in their ability to accurately recognize and differentiate the emotions of others
- ► Evolution of emotions over time