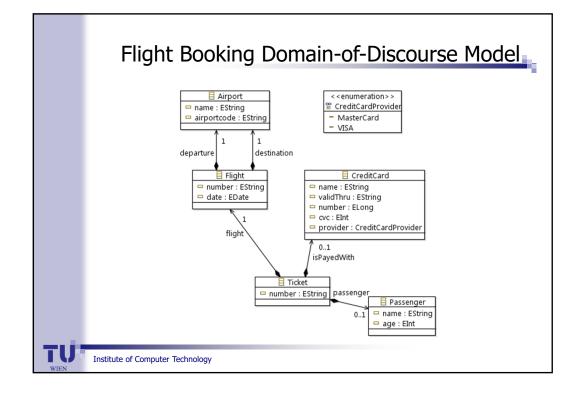

|      | Flia                                                           | ht Bool                         | kina Rend                                           | orod fo                  | or Smartphone                                                                    |
|------|----------------------------------------------------------------|---------------------------------|-----------------------------------------------------|--------------------------|----------------------------------------------------------------------------------|
|      | •                                                              |                                 |                                                     |                          |                                                                                  |
|      | DEPARTURE DEST                                                 | ର୍ଥା <b>ପ୍ର</b> 1:02<br>INATION | San Francisco<br>Enter departure date               | ୍ୟା 🛿 12:39<br>SFO       | N 2/ 0 1131     O 10.2.2.8080/U/FlightBookingRoun      Flight Booking Round Trip |
|      | <ul> <li>Vienna</li> <li>Orlando</li> <li>Frankfurt</li> </ul> | VIE<br>ORL<br>FRA               | 20.12.2019<br>Submit                                |                          | Select departure airport                                                         |
|      | Munich     Houston     San Antonio     Atlanta                 | MUC<br>IAH<br>SAT               | Select destination airport Orlando Frankfurt Munich | ORL<br>FRA               | Enter departure date                                                             |
|      | San Francisco                                                  | SFO                             | Munich     Houston     San Antonio     Atlanta      | MUC<br>IAH<br>SAT<br>ATL | Indue                                                                            |
|      | Enter return date                                              |                                 | San Francisco Enter return date                     | SFO                      |                                                                                  |
|      |                                                                |                                 | Submit                                              |                          | 4 0 🗆                                                                            |
|      |                                                                |                                 |                                                     |                          |                                                                                  |
| WIEN | nstitute of Computer                                           | Technology                      |                                                     |                          |                                                                                  |