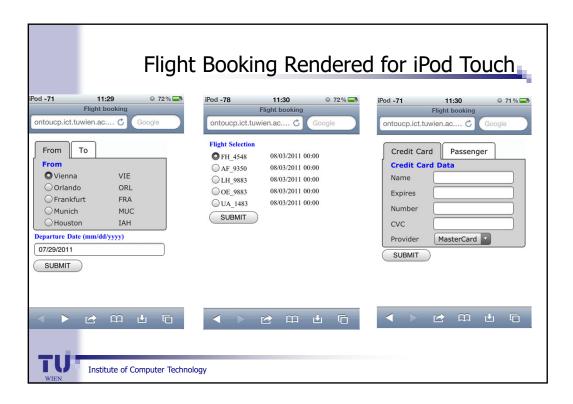

| Flight Booking  | Round Tri | p: Enter Location           | Data and |                                  | ning Exampl                       |
|-----------------|-----------|-----------------------------|----------|----------------------------------|-----------------------------------|
| Select Origin   | -         | Select Destination          |          | Enter your departure date        | Enter your return date            |
| City            | Code      | City                        | Code     | Departure Date                   | Return Date                       |
| O Vienna        | VIE       | Vienna                      | VIE      | <u> </u>                         | <u> </u>                          |
| O Munich        | MUC       | O Munich                    | MUC      | Required Date Format: DD.MM.YYYY | Required Date Format: DD.MM.?YYYY |
| Frankfurt       | FRA       | Frankfurt                   | FRA      |                                  |                                   |
| San Antonio     | SAT       | San Antonio                 | SAT      |                                  |                                   |
| O Atlanta       | ATL       | <ul> <li>Atlanta</li> </ul> | ATL      |                                  |                                   |
| O Houston       | IAH       | O Houston                   | IAH      |                                  |                                   |
| O San Francisco | SFR       | San Francisco               | SFR      |                                  |                                   |
| Orlando         | ORL       | Orlando                     | ORL      |                                  |                                   |
|                 | ]         | L                           |          |                                  | Submit                            |