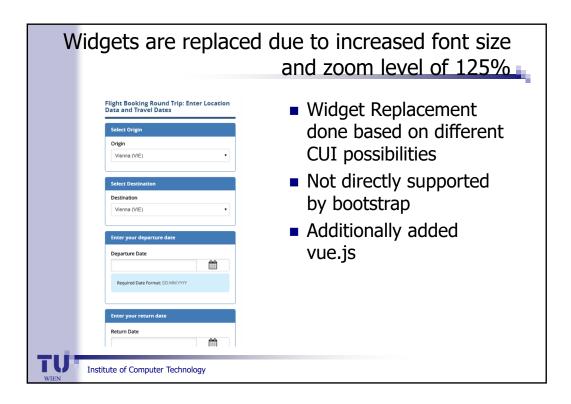

|    | Wrapj                    | oed v         | -                           |           | ncreased font size<br>om level of 125% |
|----|--------------------------|---------------|-----------------------------|-----------|----------------------------------------|
| G  | San Antonio              | SAT           | San Antonio                 | SAT       | Widget                                 |
| G  | Atlanta                  | ATL           | <ul> <li>Atlanta</li> </ul> | ATL       | Layout                                 |
| G  | Houston                  | IAH           | <ul> <li>Houston</li> </ul> | IAH       | changed by                             |
| G  | San Francisco            | SFR           | San Francisco               | SFR       | Bootstrap                              |
| G  | Orlando                  | ORL           | Orlando                     | ORL       | No additional                          |
|    | nter your departure date | )             | Enter your return date      |           | actions                                |
|    | Departure Date           |               | Return Date                 | <b>#</b>  | required                               |
|    | Required Date Format: DD | .MM.YYYY      | Required Date Format: DD    | D.MM.YYYY |                                        |
| τU | Institute of Compute     | er Technology | /                           |           |                                        |